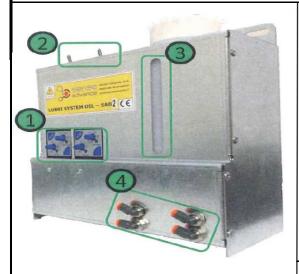

Dry Weight: 2800 g.

Dimensions 250 x 250 x 140 mm Interlocking fixing holes X 185 mm <X< 225mm

- 1 Dual timer for setting the lubrication cycle
- 2 Switches for enabling one or both of the lubrication channels
- 3 Window for visual inspection of the lubricant level
- 4 Double output for each lubrication