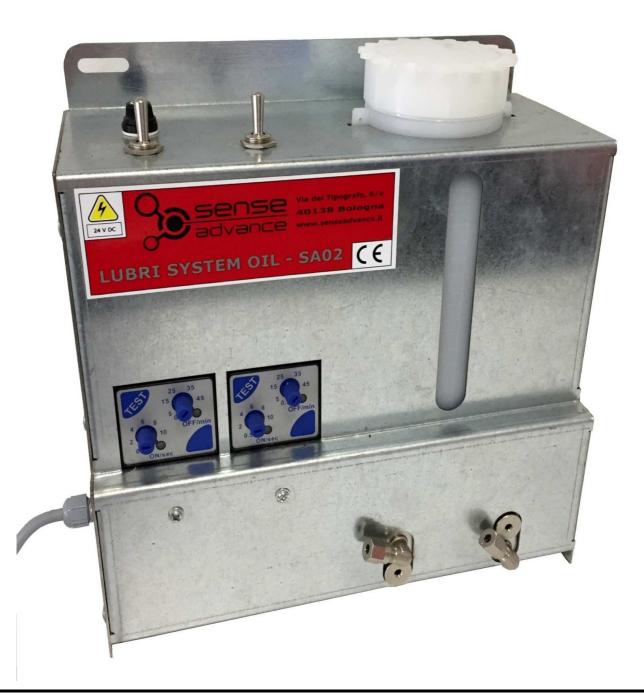

#### **LUBRI SYSTEM OIL SA-02**

It allows to manage 2 independent lubrication channels and up to 2 outputs for each channel.

Each channel has its own timer for setting the dispensing intervals and an enabling switch.

#### **TECHNICAL DATA**

Power: 24 VDC Consumption: 4 A (max)

Operating Temperature: From  $0^{\circ}$ C to  $50^{\circ}$ C

Length Max. pipes5 mtDiameter pipes4x2 mmTime ON (provision)0,5 sec. - 10 sec.Teme OFF (stop)30 sec. - 45 min.Capacity tank2000 CCViscosity lube:2 < ISO VG < 460</td>

Dry Weight: 2800 g.

Dimensions 250 x 250 x 140 mm Interlocking fixing holes X 185 mm <X< 225mm

- 1 Dual timer for setting the lubrication cycle
- 2 Switches for enabling one or both of the lubrication channels
- 3 Window for visual inspection of the lubricant level
- 4 Double output for each lubrication