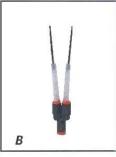

### ACCESSOIRES

. Adjustable dispensing unit

 Examples of nozzles for applying the lubricant