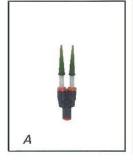

### ACCESSOIRES

. Adjustable dispensing unit

 Examples of nozzles for applying the lubricant